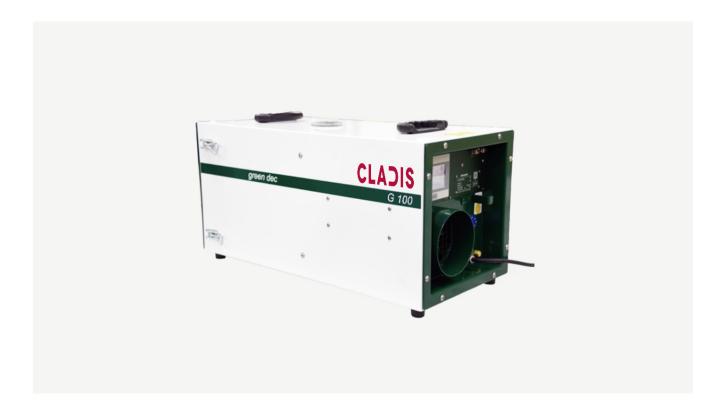

### **Short Description**

Air filtration unit for filtering contaminated room air via a 3-stage filter unit.

## Description

Air filtration unit for filtering contaminated room air via a 3-stage filter unit.

- Energy-efficient and performance optimized fan with high capacity
- Smooth and easy-to-decontaminate housing
- Light and sturdy housing
- Threefold sealed HEPA filter
- Easy, very low-emission filter change in 3 minutes
- Automatic soft start, even after power failure
- All operating control and functional elements are shock-protected