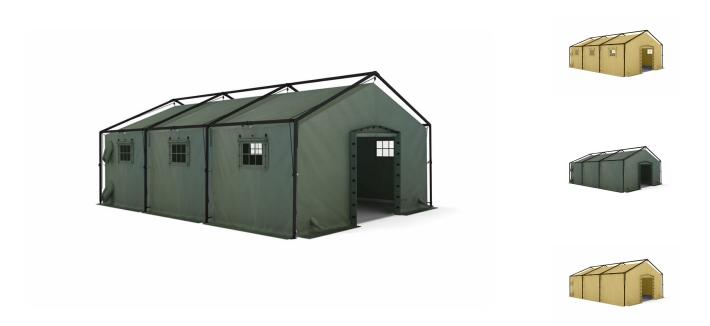

# **Product Images**

#### Frame

The frame is made of specially designed anodized aluminum profiles, the connectors consist of die-cast aluminum. Independent of the tent size the roof area of the frame comes already assembled in one piece. Leg poles and extendable base plates are also pre-assembled and only need to be slipped on the corner connectors.

### **Tent skin**

Tent skin and flooring are made of high-quality PVC-coated polyester fabric. They are joined by high frequency welding; therefore, the seams are watertight. As a standard, the tent skin is flame retardant. The tent is equipped with rear and front door with entrance flap, four passages for climatization as well as cable passages. On the outside, all necessary hangers and ropes are provided, hanging points at the inside for inner liner, roof mesh, lighting etc. are standard. A broad ground skirting

allows the use of sandbags etc.