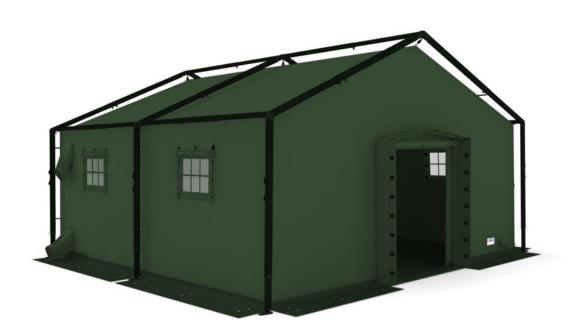

# **Exoskeleton Frame Shelter - RDT S 400-W**

#### **Frame**

The frame is made of specially designed anodized aluminum profiles, the connectors consist of die-cast aluminum. Independent of the shelter size the roof area of the frame comes already assembled in one piece. Leg poles and extendable base plates are also pre-assembled and only need to be slipped on the corner connectors.

#### Shelter skin

Shelter skin and flooring are made of high-quality PVC-coated polyester fabric. They are joined by high frequency welding; therefore, the seams are watertight. As a standard, the tent skin is flame retardant. The shelter is equipped with rear and front door with entrance flap, four passages for climatization as well as cable passages. On the outside, all necessary hangers and ropes are provided, hanging points at the inside for inner liner, roof mesh, lighting etc. are standard. A broad ground skirting allows the use of sandbags etc.