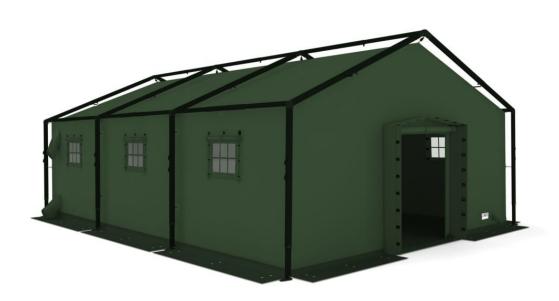

#### **Frame**

The frame is made of specially designed anodized aluminum profiles, the connectors consist of die-cast aluminum. Independent of the shelter size the roof area of the frame comes already assembled in one piece. Leg poles and extendable base plates are also pre-assembled and only need to be slipped on the corner connectors.

#### Shelter skin

Shelter skin and flooring are made of high-quality PVC-coated polyester fabric. They are joined by high frequency welding; therefore, the seams are watertight. As a standard, the tent skin is flame retardant. The shelter is equipped with rear and front door with entrance flap, four passages for climatization as well as cable passages. On the outside, all necessary hangers and ropes are provided, hanging points at the inside for inner liner, roof mesh, lighting etc. are standard. A broad ground skirting allows the use of sandbags etc.