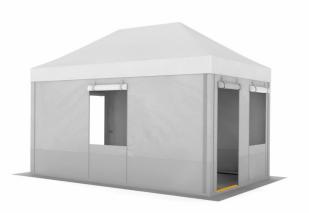

## **Short Description**

LANCO Folding rescue tents provide you with reliable support everyday in emergencies  $\hat{a} \in \hat{}$  developed and manufactured to the highest standards of quality and functionality.

## Description

LANCO FRZ tents can be fully assembled in a matter of minutes. Only two people are required for the complete assembly and erection with side walls, tent floor, and anchoring to the ground with steel T-pegs.

#### Frame

The tent frame is made entirely of anodized aluminum rectangular tubes with aluminum connectors. The frame is delivered fully pre-assembled and only needs to be pulled apart during setup. The tubes snap into place automatically. The poles can be extended by increments of 10 cm, resulting in passage heights of 1.92 m to 2.32 m.

#### **Roof and Side Walls**

The tent roof is made of flame retardant, waterproof, and mildew-resistant one-sided PU-coated polyester fabric 550dtex (240 g/m). The roof is connected to the frame by means of Velcro. After the first time the tent is erected, the roof can remain fastened to the folded frame for quick subsequent deployments.

The side walls are made of flame retardant, waterproof, and mildew resistant one-sided PU-coated polyester fabric 550dtex (240 g / m<sup>2</sup>). They are equipped with gray PVC mud flaps and fastening rods connecting them to the tent floor.

## Floor

The floor is made of light gray double-sided coated PVC polyester fabric. The fabric is waterproof, flame retardant, mildew resistant, and requires little maintenance. Bottom fastening rods made of galvanized steel are integrated at the corners. The connection to the tent is secured by pushing the fastening rods through the PVC fabric loops. This prevents the floor from slipping and gives the tent greater stability. The roofs for our FRZ tents are available in 11 colors. However, side walls are only offered in gray.