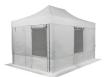

## **Short Description**

LANCO Folding rescue tents provide you with reliable support everyday in emergencies  $\hat{a} \in \hat{}$  developed and manufactured to the highest standards of quality and functionality.

## Description

LANCO FRZ tents can be fully assembled in a matter of minutes. Only two people are required for the complete assembly and erection with side walls, tent floor, and anchoring to the ground with steel T-pegs.

#### **Roof and Side Walls**

The tent roof is made of flame retardant, waterproof, and mildew-resistant one-sided PU-coated polyester fabric 550dtex (240 g/m). The roof is connected to the frame by means of Velcro. After the first time the tent is erected, the roof can remain fastened to the folded frame for quick subsequent deployments.

The side walls are made of flame retardant, waterproof, and mildew resistant one-sided PU-coated polyester fabric 550dtex (240 g / m<sup>2</sup>). They are equipped with gray PVC mud flaps and fastening rods connecting them to the tent floor.