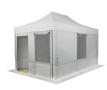

## **Short Description**

LANCO Folding rescue tents provide you with reliable support everyday in emergencies  $\hat{a} \in \hat{}$  developed and manufactured to the highest standards of quality and functionality.

## Description

LANCO FRZ tents can be fully assembled in a matter of minutes. Only two people are required for the complete assembly and erection with side walls, tent floor, and anchoring to the ground with steel T-pegs.

#### **Roof and Side Walls**

The tent roof is made of flame retardant, waterproof, and mildew-resistant one-sided PU-coated polyester fabric 550dtex (240 g/m). The roof is connected to the frame by means of Velcro. After the first time the tent is erected, the roof can remain fastened to the folded frame for quick subsequent deployments.

The side walls are made of flame retardant, waterproof, and mildew resistant one-sided PU-coated polyester fabric 550dtex (240 g / m<sup>2</sup>). They are equipped with gray PVC mud flaps and fastening rods connecting them to the tent floor.